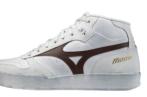

D1GA218001 Blanc de Blanc/ White/ Cayenne

D1GA218002 Black/ Titanium/ Bird of Paradise

D1GA216102

Vaporous Gray/ Cosmos/ Jasmine Green

16

D1GA190915 Nebulas blue/ White/ Dress blues

GV 87 Suede/ Mesh

D1GA190964 Tawny Port/ White/ Griffin