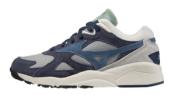

WAVE SKY NEO 2 Mesh

J1GD213404 Obsidian/ Silver / Blackened Pearl

WAVE MUJIN TL SYNTHETIC LEATHER / TEXTILE

D1GA218101 Antique White/ White/ Gray Mist

11