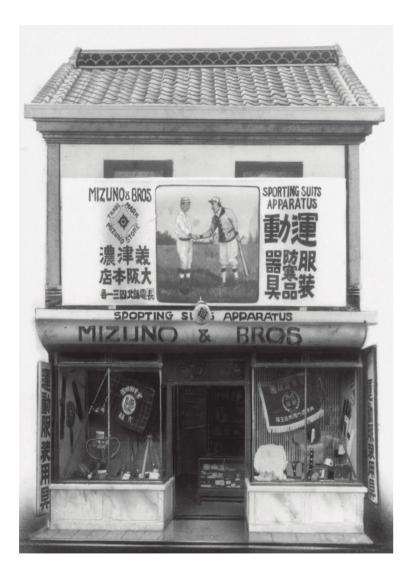

#### 1906

1913

The production of \_\_\_\_\_ baseballs and baseball gloves starts.

1956

Rihachi Mizuno is awarded . the Medal with a Blue Ribbon by his native Japan. for his services to public welfare, and his philanthropy.

The world's largest golf factory opens

- Won gold and setted a new World Record of 9.86 seconds at the World Athletics Championships in Tokyo with a new introduced