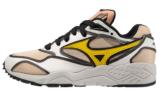

#### AUGUST

D1GA192455 Golden yellow/ Crème Brûlée/ Cathay Spice

D1GA192410 Magnet/ Alloy/ Phantom

D1GA192437 Silver Cloud/ Vaporous Gray/ Blue Fog