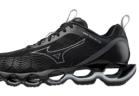

WAVE SKY NEO 2 Mesh

J1GD213404 Obsidian/ Silver / Blackened Pearl

WAVE MUJIN TL SYNTHETIC LEATHER / TEXTILE

D1GA218101 Antique White/ White/ Gray Mist

11