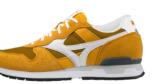

#### AUGUST

D1GA192455 Golden yellow/ Crème Brûlée/ Cathay Spice

D1GA192410 Magnet/ Alloy/ Phantom

D1GA192437 Silver Cloud/ Vaporous Gray/ Blue Fog