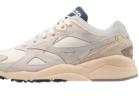

#### OCTOBER

D1GA218102 Gray Mist/ White/ Cameo Orse

SKY MEDAL PREMIUM SUEDE/ NUBUCK/ MESH

D1GA217101 Fired Brick/ White Sand/ Blue Shadow

WAVE RIDER 1 S SUEDE/ MESH

D1GA193215 Salut/ Insignia Blue/ Monument