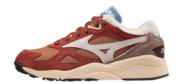

#### OCTOBER

D1GA218102 Gray Mist/ White/ Cameo Orse

SKY MEDAL PREMIUM SUEDE/ NUBUCK/ MESH

D1GA217101 Fired Brick/ White Sand/ Blue Shadow

WAVE RIDER 1 S SUEDE/ MESH

D1GA193215 Salut/ Insignia Blue/ Monument