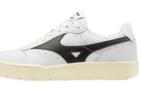

16





D1GA190915 Nebulas blue/ White/ Dress blues

GV 87 Suede/ Mesh



D1GA190964 Tawny Port/ White/ Griffin

### SPORTSTYLE AW21

#### JULY



D1GA190908 String/ White/ Drizzle



D1GA190965 Black/ High rise/ Steel gray

#### AUGUST



D1GA190907 Agave Green/ White/ Mood Indigo



D1GA190906 Golden yellow/ White/ Cathay Spice

#### **ml 87** Suede/ Mesh



D1GA190505 Alloy/ White



D1GA190526 True blue/ Papyrus





D1GA190554 Golden yellow/ Black/ Vaporous Gray



D1GA190512 Chicory Coffee/ Vibrant Orange/ Vaporous Gray



D1GA190564 Deep Depth/ White/ Agave Green



D1GA190511 Total Eclipse/ White/ Tawny Port

JULY



TIER 2



D1GA191763 White/ Rhubarb

CITY WIND MT Leather



D1GA213145 White/ Bolt



### SPORTSTYLE AW21

### JULY



D1GA191722 White/ Insignia Blue/ Vanilla Ice



D1GA191710 White/ Black

### OCTOBER



D1GA213105 White/ Chicory Coffee





# LAUNCH CALENDAR















AUGUST

















SEPTEMBER















### **OCTOBER**









### NOVEMBER







### SIZE CHART Shoes

| UK     | 3    | 3.5  | 4    | 4.5  | 5    | 5.5  | 6    | 6.5  | 7    | 7.5  | 8    | 8.5  | 9                                     |
|--------|------|------|------|------|------|------|------|------|------|------|------|------|---------------------------------------|
| Europe | 35   | 36   | 36.5 | 37   | 38   | 38.5 | 39   | 40   | 40,5 | 41   | 42   | 42.5 | 43                                    |
| Japan  | 22.0 | 22.5 | 23.0 | 23.5 | 24.0 | 24.5 | 25.0 | 25.5 | 26.0 | 26.5 | 27.0 | 27.5 | 28.0                                  |
| UK     | 9.5  | 10   | 10.5 |