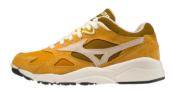

#### AUGUST

D1GA192455 Golden yellow/ Crème Brûlée/ Cathay Spice

D1GA192410 Magnet/ Alloy/ Phantom

D1GA192437 Silver Cloud/ Vaporous Gray/ Blue Fog