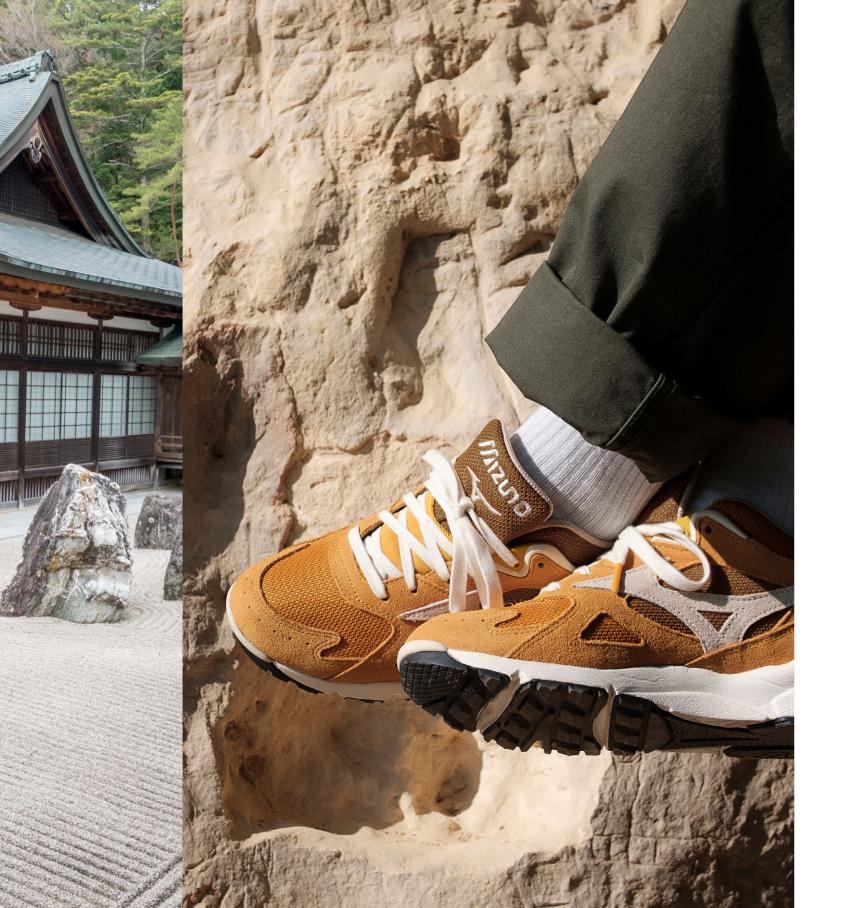

# **SPORTSTYLE** スポーツスタイル

## AW2021

#### The Mizuno AW21 Sportstyle

**collection** is a deep dive in the brand's Japanese identity. Details are disseminated, like a treasure hunt, to create a wider narration of what it means to be "born Japanese".

This collection is an authentic study into the soul of Japan, which is mostly composed of juxtapositions: modern culture is as much an inspiration as are the most traditional neighborhoods; an essential, pared-down aesthetic is mixed with incredible richness when it comes to the use of flawless stitching and unexpected textiles. Every contrast is handled in a subtle way, thus creating a game of constant discovery, far from the ostentation of momentary trends. The invigorating tension between innovation and tradition pulls the whole collection together, whether it be shown in sharp hi-tech silhouettes or in the meticulous sourcing of the best canvas and knitted meshes.